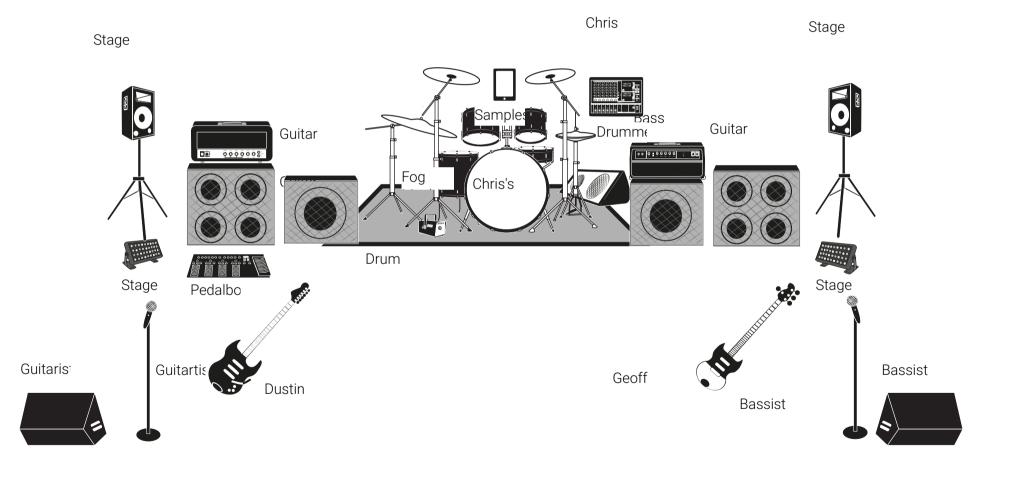

Front of Stage

Band Member Details

| Band member | Geoff             |
|-------------|-------------------|
| Equipment   | One cone speaker  |
| Equipment   | One cone speaker  |
| Band member | Stage             |
| Equipment   | Speaker on stand  |
| Equipment   | Speaker on stand  |
| Equipment   | Tablet            |
| Band member | Dustin            |
| Equipment   | Four cone speaker |
| Equipment   | Four cone speaker |
| Equipment   | Multi Pedal       |
| Equipment   | Electric Guitar   |
| Equipment   | Guitar amp head   |
| Equipment   | Smoke machine     |
| Equipment   | LED washer        |
| Equipment   | Vocal Microphone  |
| Band member | Geoff             |
| Equipment   | Vocal Microphone  |
| Equipment   | Monitor           |
| Equipment   | Bass              |
| Equipment   | Bass amp head     |
| Equipment   | Monitor           |
| Equipment   | LED washer        |
| Band member | Chris             |
| Equipment   | Open stage rug    |
| Equipment   | Drums             |
| Equipment   | Monitor           |

e-mail: management@repugnantscum.ca, Ph: 780-519-0285, repugnantscum.ca

Equipment

- This plot is a full backline supplied by Repugnant Scum (A stripped down version may be what's used on any particular night)
- The band runs a <u>separate</u> Guitar and Bass DI to Chris's mixer for his in-ears.
- Everything loud as possible.